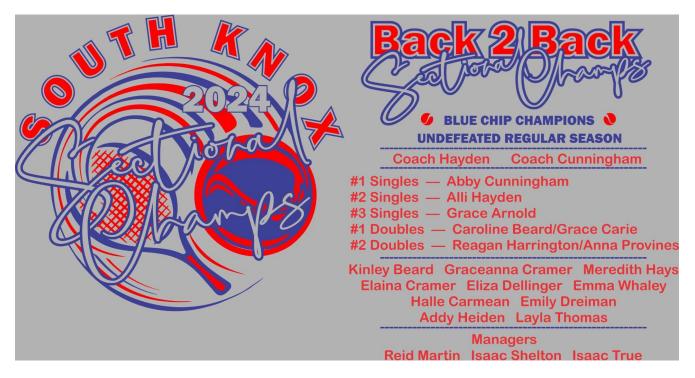

## South Knox Girls Tennis Sectional Shirt Form

The shirt is Gray, South Knox is Red, Sectional Champs is Blue, Back 2 Back is Red, Names on the back are Red.

T-Shirts: \$15/Each, \$17 for XXL, \$19 for XXXL Crew Neck Sweatshirt: \$20/Each, \$22 for XXL, \$23 for XXXL Hoodies: \$25/Each, \$27 for XXL, \$28 for XXXL